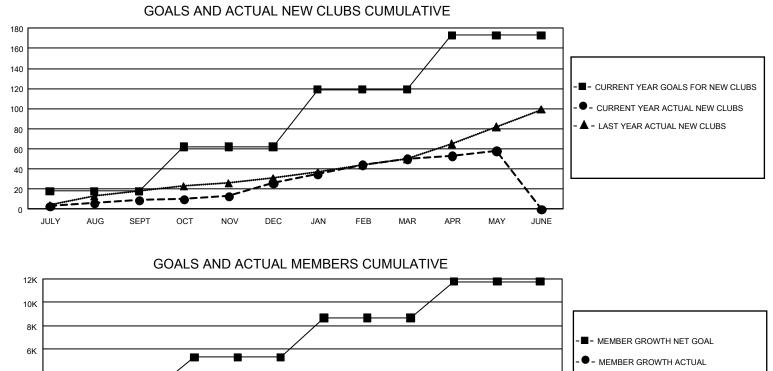

## GAT Constitutional Area 4

REPORT DOES NOT INCLUDE CLUBS IN UNDISTRICTED AREAS.

| Clubs                                                       |                         |                    |                     | Members                                                     |                                   |                                  |                                                    |  |
|-------------------------------------------------------------|-------------------------|--------------------|---------------------|-------------------------------------------------------------|-----------------------------------|----------------------------------|----------------------------------------------------|--|
| RESULTS FOR 2019-2020                                       |                         |                    |                     | RESULTS FOR 2019-2020                                       |                                   |                                  |                                                    |  |
| QUARTER                                                     | NEW CLUB GOAL           | NEW CLUBS          | DROPPED CLUBS       | QUARTER MEME                                                | BER GROWTH NET<br>GOAL            | MEMBER GROWTH<br>ACTUAL          | DROPPED<br>MEMBERS ACTUAL<br>(including transfers) |  |
| JULY/AUG/SEPT<br>OCT/NOV/DEC<br>JAN/FEB/MAR<br>APR/MAY/JUNE | 54<br>132<br>171<br>162 | 9<br>17<br>24<br>8 | 37<br>38<br>27<br>9 | JULY/AUG/SEPT<br>OCT/NOV/DEC<br>JAN/FEB/MAR<br>APR/MAY/JUNE | 6,873<br>9,078<br>10,053<br>9,354 | 3,000<br>3,844<br>4,661<br>1,441 | 3,947<br>5,216<br>3,539<br>2,678                   |  |